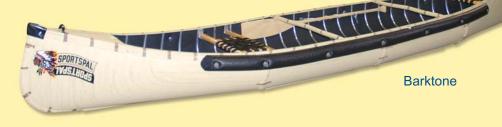

P:
 2



### **14' Pointed**

| Length:   | 13'6"   |
|-----------|---------|
| Width:    | 38"     |
| Depth:    | 13"     |
| Weight:   | 41 lbs. |
| Capacity: | 800 lbs |
| Max HP:   | 3       |
|           |         |

#### **14' Square Stern**

| Length:   | 13'6"    |
|-----------|----------|
| Width:    | 38"      |
| Depth:    | 13"      |
| Weight:   | 44 lbs.  |
| Capacity: | 850 lbs. |
| Max HP:   | 3        |

#### **14' Wide Transom**

| Length:   | 13'8"    |
|-----------|----------|
| Width:    | 38"      |
| Depth:    | 13"      |
| Weight:   | 56 lbs.  |
| Capacity: | 850 lbs. |
| Max HP:   | 3        |
|           |          |





## Sportspal Canoes

### **16' Pointed**

 Length:
 15'6"

 Beam:
 38"

 Depth:
 13"

 Weight:
 58 lbs.

 Capacity:
 1,000 lbs.

 Max HP:
 3



## **16' Wide Transom**

 Length:
 15'8"

 Width:
 38"

 Depth:
 13"

 Weight:
 73 lbs.

 Capacity:
 1,050 lbs.

 Max HP:
 3



Cartop Carrier



Foam Seat



**ACCESSORIES** 

Sponson Kit



Seat Cushion



Some equipment show

may be optional

Repair Kit



Webbed Seats

#### MANUFACTURED BY:

Sportspal Products, Box 70, North Bay ON P1B 8G8 Ph: 800-545-2925 - Fax: 800-363-8494 www.sportspalcanoes.com www.bwmarineproducts.com info@bwmarineproducts.com

SCSF0208





Sail Kit





Folding Anchor

Sold By: