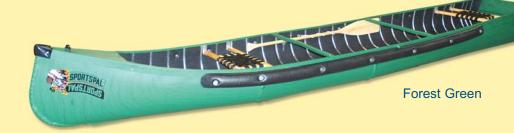

Weight:   | 41 lbs. |
| Capacity: | 800 lbs |
| Max HP:   | 3       |
|           |         |

#### **14' Square Stern**

| Length:   | 13'6"    |
|-----------|----------|
| Width:    | 38"      |
| Depth:    | 13"      |
| Weight:   | 44 lbs.  |
| Capacity: | 850 lbs. |
| Max HP:   | 3        |

#### **14' Wide Transom**

| Length:   | 13'8"    |
|-----------|----------|
| Width:    | 38"      |
| Depth:    | 13"      |
| Weight:   | 56 lbs.  |
| Capacity: | 850 lbs. |
| Max HP:   | 3        |
|           |          |





## Sportspal Canoes

### **16' Pointed**

 Length:
 15'6"

 Beam:
 38"

 Depth:
 13"

 Weight:
 58 lbs.

 Capacity:
 1,000 lbs.

 Max HP:
 3



## **16' Wide Transom**

 Length:
 15'8"

 Width:
 38"

 Depth:
 13"

 Weight:
 73 lbs.

 Capacity:
 1,050 lbs.

 Max HP:
 3



Cartop Carrier



Foam Seat



**ACCESSORIES** 

Sponson Kit



Seat Cushion



Some equipment show

may be optional

Repair Kit



Webbed Seats

#### MANUFACTURED BY:

Sportspal Products, Box 70, North Bay ON P1B 8G8 Ph: 800-545-2925 - Fax: 800-363-8494 www.sportspalcanoes.com www.bwmarineproducts.com info@bwmarineproducts.com

SCSF0208





Sail Kit





Folding Anchor

Sold By: