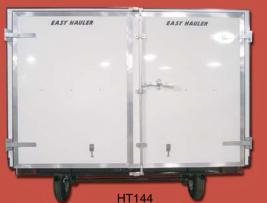

Don't settle for less, choose a custom fit Easy Hauler Snowmachine Trailer Enclosure. HT-144 Shown on Easy Hauler ST-812T-12 EAST REW P

HT-120

Shown on Easy Hauler ST-810G-12

HT-60 Shown on Easy Hauler ST-510LPG

## **Front Hinge**

North Bay, ON P1B 8G8 (705) 476-4406 FAX: (705) 476-4309

Approved Manufacturer

EAST NAUL

EASY HAULER

Hinged Support **Rear Pin System** 

Arm with Gas Shock

|       | INTERIOR             | TRAILER    |
|-------|----------------------|------------|
| MODEL | DIMENSIONS           | BED SIZE   |
|       |                      |            |
| HT60  | 51" High x 57" Wide  | 5' x 10'   |
| HT120 | 51" High x 100" Wide | 101" x 10' |
| HT144 | 63" High x 100" Wide | 101" x 12' |