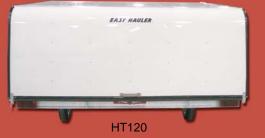

Don't settle for less, choose a custom fit Easy Hauler Snowmachine Trailer Enclosure. HT-144 Shown on Easy Hauler ST-812T-12 EAST REW P

HT-120

Shown on Easy Hauler ST-810G-12

HT-60 Shown on Easy Hauler ST-510LPG

## **Front Hinge**

North Bay, ON P1B 8G8 (705) 476-4406 FAX: (705) 476-4309

Approved Manufacturer

EAST NAUL

EASY HAULER

Hinged Support **Rear Pin System** 

Arm with Gas Shock

|       | INTERIOR             | TRAILER    |
|-------|----------------------|------------|
| MODEL | DIMENSIONS           | BED SIZE   |
|       |                      |            |
| HT60  | 51" High x 57" Wide  | 5' x 10'   |
| HT120 | 51" High x 100" Wide | 101" x 10' |
| HT144 | 63" High x 100" Wide | 101" x 12' |