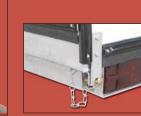

## **Front Hinge**

North Bay, ON P1B 8G8 (705) 476-4406 FAX: (705) 476-4309

Approved Manufacturer

EAST NAUL

EASY HAULER

Hinged Support **Rear Pin System** 

Arm with Gas Shock

|       | INTERIOR             | TRAILER    |
|-------|----------------------|------------|
| MODEL | DIMENSIONS           | BED SIZE   |
|       |                      |            |
| HT60  | 51" High x 57" Wide  | 5' x 10'   |
| HT120 | 51" High x 100" Wide | 101" x 10' |
| HT144 | 63" High x 100" Wide | 101" x 12' |