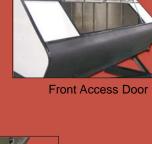

## **Standard Features Include:**

- Strong tubular 1" aluminum welded frame
- .030" white aluminum skin
- Contoured front polyethylene slush guard
- · Lockable, shock assist, front access door
- 2 gas assist lift shocks on tipping models
- D.O.T. approved wiring and interior lighting
- 2 year complete warranty
- Maximum allowable ski stance width
- Deluxe door closing hardware on HT144
- All models completely lockable