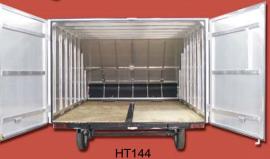

Don't settle for less, choose a custom fit Easy Hauler Snowmachine Trailer Enclosure. HT-144 Shown on Easy Hauler ST-812T-12 EAST REW P

HT-120

Shown on Easy Hauler ST-810G-12

HT-60 Shown on Easy Hauler ST-510LPG

## **Front Hinge**

North Bay, ON P1B 8G8 (705) 476-4406 FAX: (705) 476-4309

Approved Manufacturer

EAST NAUL

EASY HAULER

Hinged Support **Rear Pin System** 

Arm with Gas Shock

|       | INTERIOR             | TRAILER    |
|-------|----------------------|------------|
| MODEL | DIMENSIONS           | BED SIZE   |
|       |                      |            |
| HT60  | 51" High x 57" Wide  | 5' x 10'   |
| HT120 | 51" High x 100" Wide | 101" x 10' |
| HT144 | 63" High x 100" Wide | 101" x 12' |