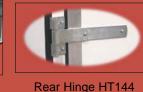

## **Front Hinge**

North Bay, ON P1B 8G8 (705) 476-4406 FAX: (705) 476-4309

Approved Manufacturer

EAST NAUL

EASY HAULER

Hinged Support **Rear Pin System** 

Arm with Gas Shock

|       | INTERIOR             | TRAILER    |
|-------|----------------------|------------|
| MODEL | DIMENSIONS           | BED SIZE   |
|       |                      |            |
| HT60  | 51" High x 57" Wide  | 5' x 10'   |
| HT120 | 51" High x 100" Wide | 101" x 10' |
| HT144 | 63" High x 100" Wide | 101" x 12' |

EASY HAULER

HT120

**HT60** 

**Door Hardware HT144** 